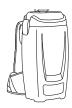

## Better Built. Better Equipment.

BP6V

BP6VLI

| Specifications                   |          | BP6V                                                                                        | BP6V LI                                                                                                     |
|----------------------------------|----------|---------------------------------------------------------------------------------------------|-------------------------------------------------------------------------------------------------------------|
| Hillyard Item Number             |          | HIL56016                                                                                    | HIL56017                                                                                                    |
| Working Autonomy                 | Min.     | Unlimited                                                                                   | Up to 60 min.                                                                                               |
| Accessory Kit                    | In       | 1.26                                                                                        | 1.26                                                                                                        |
| Tank Material                    | -        | HDPE                                                                                        | HDPE                                                                                                        |
| Voltage                          | V/Hz     | 120/60                                                                                      | 36/-                                                                                                        |
| Motor                            | No.      | 1                                                                                           | 1                                                                                                           |
| Stages                           | No.      | 1                                                                                           | 1                                                                                                           |
| Power                            | W        | 1000                                                                                        | 230                                                                                                         |
| Vacuum                           | KPa      | 22                                                                                          | 8                                                                                                           |
| Air Flow                         | Cu. in/h | 104.4                                                                                       | 25.2                                                                                                        |
| Tank Capacity                    | Quart    | 6                                                                                           | 6                                                                                                           |
| Cable Length                     | In       | 50 ft.                                                                                      | -                                                                                                           |
| Machine Weight (Without Battery) | Lb       | 12.57                                                                                       | 12.13                                                                                                       |
| Machine Weight (With Battery)    | Lb       | -                                                                                           | 15.21                                                                                                       |
| Machine Dimensions (L, H, W)     | In       | 10.4, 19.5, 8.8                                                                             | 10.4, 24.7, 8.8<br>(includes battery)                                                                       |
| Contents                         |          | 1 - Machine<br>1 - Tool Kit*<br>1 - Fabric Filter<br>1 - Paper Filter Bag<br>1 - 50ft. Cord | 1 - Machine<br>1 - Tool Kit*<br>1 - Fabric Filter Bag<br>1 - Paper Filter Bag<br>1 - Battery<br>1 - Charger |