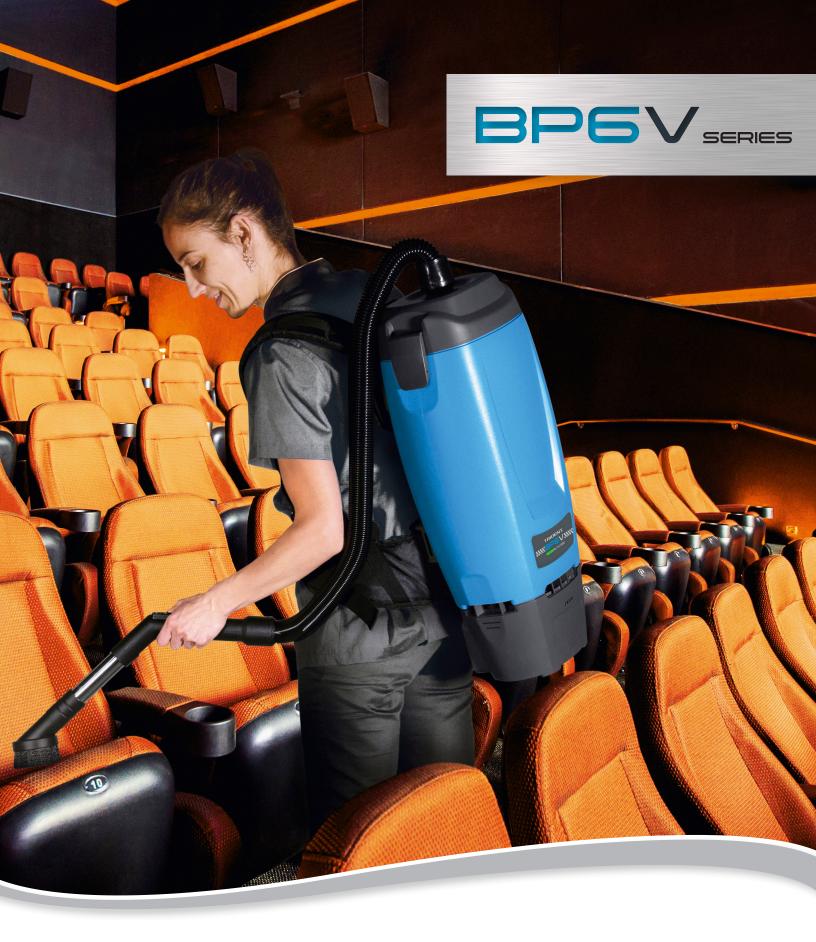

## Better Built. Better Equipment.

BP6V

BP6VLI

| Specifications                   |          | BP6V                                                                                        | BP6V LI                                                                                                     |
|----------------------------------|----------|---------------------------------------------------------------------------------------------|-------------------------------------------------------------------------------------------------------------|
| Hillyard Item Number             |          | HIL56016                                                                                    | HIL56017                                                                                                    |
| Working Autonomy                 | Min.     | Unlimited                                                                                   | Up to 60 min.                                                                                               |
| Accessory Kit                    | In       | 1.26                                                                                        | 1.26                                                                                                        |
| Tank Material                    | -        | HDPE                                                                                        | HDPE                                                                                                        |
| Voltage                          | V/Hz     | 120/60                                                                                      | 36/-                                                                                                        |
| Motor                            | No.      | 1                                                                                           | 1                                                                                                           |
| Stages                           | No.      | 1                                                                                           | 1                                                                                                           |
| Power                            | W        | 1000                                                                                        | 230                                                                                                         |
| Vacuum                           | KPa      | 22                                                                                          | 8                                                                                                           |
| Air Flow                         | Cu. in/h | 104.4                                                                                       | 25.2                                                                                                        |
| Tank Capacity                    | Quart    | 6                                                                                           | 6                                                                                                           |
| Cable Length                     | In       | 50 ft.                                                                                      | -                                                                                                           |
| Machine Weight (Without Battery) | Lb       | 12.57                                                                                       | 12.13                                                                                                       |
| Machine Weight (With Battery)    | Lb       | -                                                                                           | 15.21                                                                                                       |
| Machine Dimensions (L, H, W)     | In       | 10.4, 19.5, 8.8                                                                             | 10.4, 24.7, 8.8<br>(includes battery)                                                                       |
| Contents                         |          | 1 - Machine<br>1 - Tool Kit*<br>1 - Fabric Filter<br>1 - Paper Filter Bag<br>1 - 50ft. Cord | 1 - Machine<br>1 - Tool Kit*<br>1 - Fabric Filter Bag<br>1 - Paper Filter Bag<br>1 - Battery<br>1 - Charger |