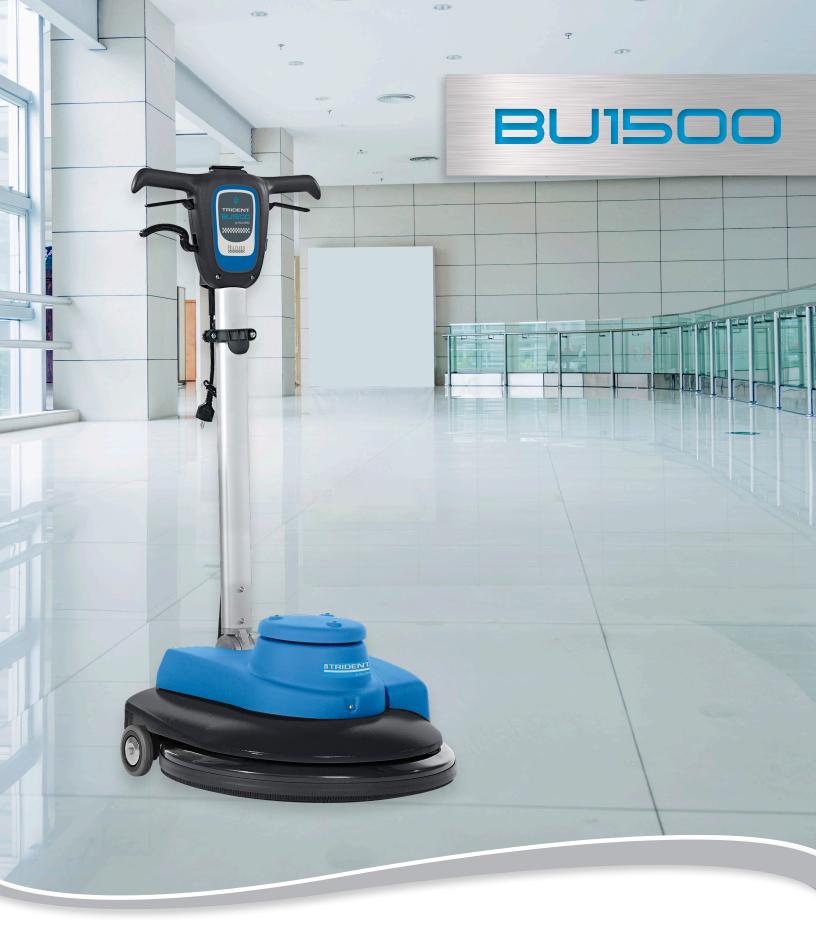

## 801500

Better Built. Better Equipment.

The high-speed single-brush BU1500 is equipped with an exceptional balancing system that makes this machine extremely easy to use, with no operator fatigue. Suitable for dry polishing and restoration work.

The free-floating handle and exceptional balance makes the machine extremely easy to use and minimizes operator fatigue.

The dust is transferred into the hole connected to the paper collection bag by means of the pad's rotational movement.