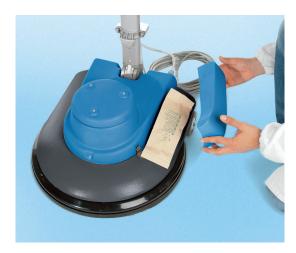

Thanks to its ease of access, the paper bag for dust collection is easy to remove and replace.

The gas shock helps maintain constant brush pressure on the floor, regardless of the position of the steering column.

The free-floating handle and exceptional balance makes the machine extremely easy to use and minimizes operator fatigue.

The dust is transferred into the hole connected to the paper collection bag by means of the pad's rotational movement.