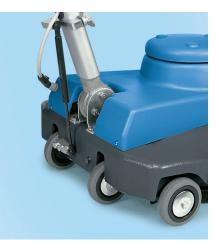

Thanks to its ease of access, the paper bag for dust collection is easy to remove and replace.

The gas shock helps maintain constant brush pressure on the floor, regardless of the position of the steering column.