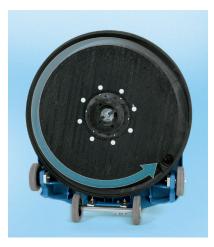

The free-floating handle and exceptional balance makes the machine extremely easy to use and minimizes operator fatigue.

The dust is transferred into the hole connected to the paper collection bag by means of the pad's rotational movement.