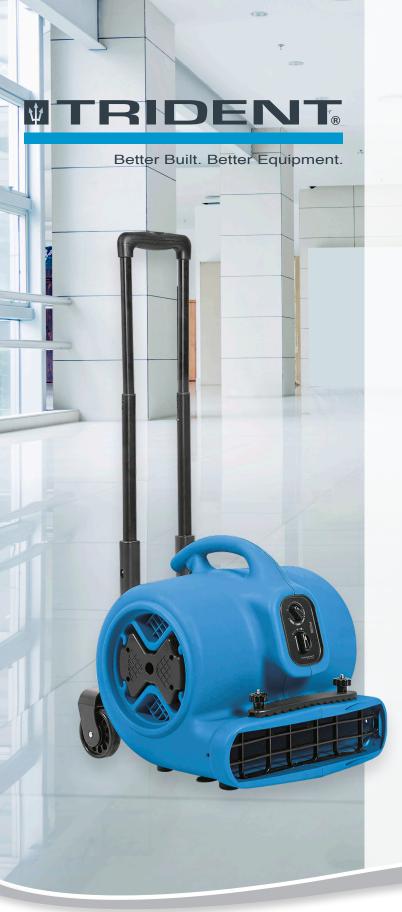

## Safety

For operator safety and to prevent any damage to the fan, the machine is equipped with a protective grid. Also, the useful carpet clamp helps to fasten carpet to the machine to blow underneath the carpet.

## Comfort

The trolley handle can be extended for transfer and can be retracted for storage

| Specifications               |           | FD15             |
|------------------------------|-----------|------------------|
| Hillyard Item Number         |           | HIL56015         |
| Power Supply                 | V/Hz      | 115/60           |
| Power                        | V         | 520              |
| Air Flow                     | Cu.Ft/Min | 2,400            |
| Fan Rotation                 | RPM       | 950/1150/1350    |
| Cord Length                  | Ft        | 50               |
| Machine Weight               | Lb        | 22               |
| Machine Dimensions (L, H, W) | In        | 15.9, 16.6, 16.9 |