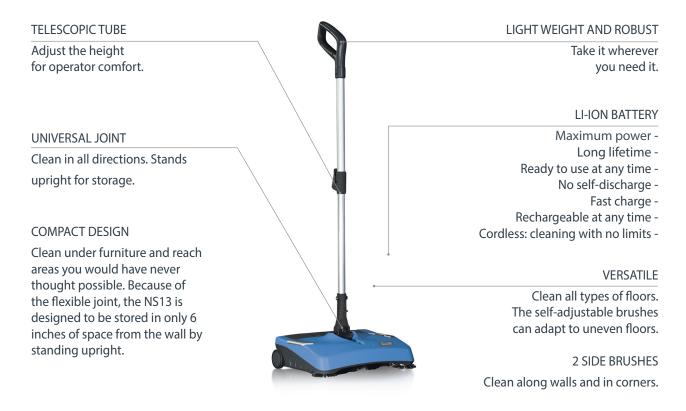

## **Cordless Power Sweeper**

The NS13 cordless power sweeper by Hillyard replaces the manual broom/sweep. No more bending down or struggling to pick up dirt! The NS13 is more ergonomic and comfortable than most vacuum cleaners, and there are no cords to get in your way. Maximum freedom, maximum results.

| Specifications                  |           | NS13             |
|---------------------------------|-----------|------------------|
| Hillyard Item Number            |           | HIL56000         |
| Working Width With Side Brushes | In        | 13               |
| Main Cylindrical Brush          | In        | 10               |
| Side Brushes                    | (No.) In  | (2) 3            |
| Power Supply                    | V         | 10.8             |
| Battery                         | -         | Li-ion           |
| Debris Hopper Capacity          | Cu. In    | 115              |
| Handle Height (Max)             | In        | 43.3             |
| Battery Autonomy (Run-Time)     | Up To Min | 40               |
| Machine Weight (With Battery)   | Lb        | 6.17             |
| Charging Time (100%)            | Min       | 90               |
| Machine Dimensions (L, H, W)    | In        | 12.2, 43.3, 14.5 |