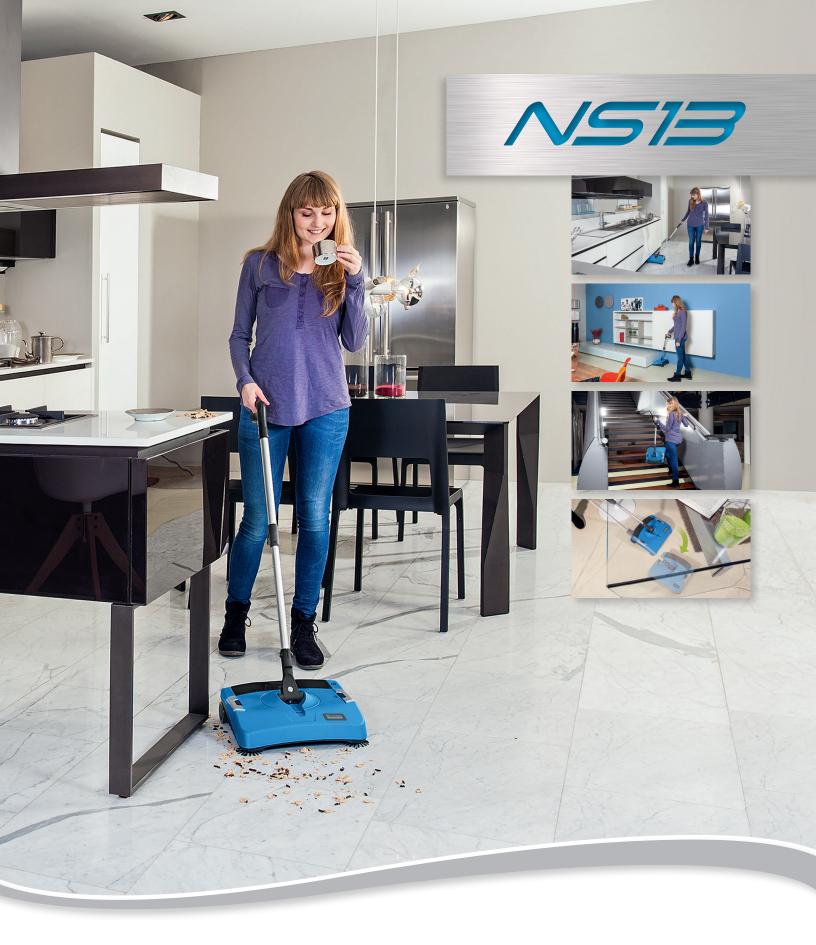

## **Cordless Power Sweeper**

The NS13 cordless power sweeper by Hillyard replaces the manual broom/sweep. No more bending down or struggling to pick up dirt! The NS13 is more ergonomic and comfortable than most vacuum cleaners, and there are no cords to get in your way. Maximum freedom, maximum results.