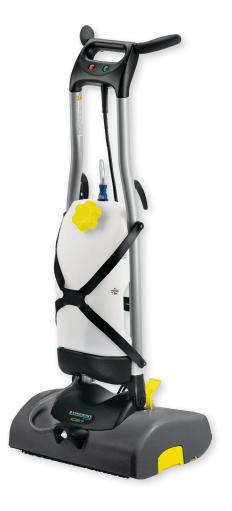

## Better Built. Better Equipment.

The ICS17 Interim Cleaning System is used with Hillyard Deep Action<sup>®</sup> as a low moisture encapsulation carpet cleaning process that removes soil while improving the overall carpet appearance; carpet dries in about 20 minutes while reducing water and detergent consumption.

- Two counter-rotating brushes to effectively clean and agitate both sides of the carpet nap.
- Counter-rotating brushes lift and groom the carpet pile, while the debris bin catches soil and debris.
- Built-in on-board spraying system for increased productivity.

**Interim Cleaning Process** 

HILLYARD

**Deep Action** 

1US GAL OR 3785 LT

HIL0091806

- 1. Pre-Spray With Hillyard Deep Action
- 2. Agitate Carpet with the ICS17
- 3. Allow Carpet to Dry to Touch, Vacuum

|                         |     | ICS17             |
|-------------------------|-----|-------------------|
| Hillyard Item Number    |     | HIL56089          |
| Working Width           | in  | 17                |
| Brushes - 2 Cylindrical | in  | 16                |
| Motor                   | hp  | 0.5               |
| Brush Speed             | rpm | 470               |
| Power Cord              | ft  | 40                |
| Acoustic Level          | dBA | 66                |
| Weight                  | lbs | 55                |
| Tank Capacity           | gal | 2                 |
| Dimensions (I x h x w)  | in  | 15.25 x 45.5 x 18 |