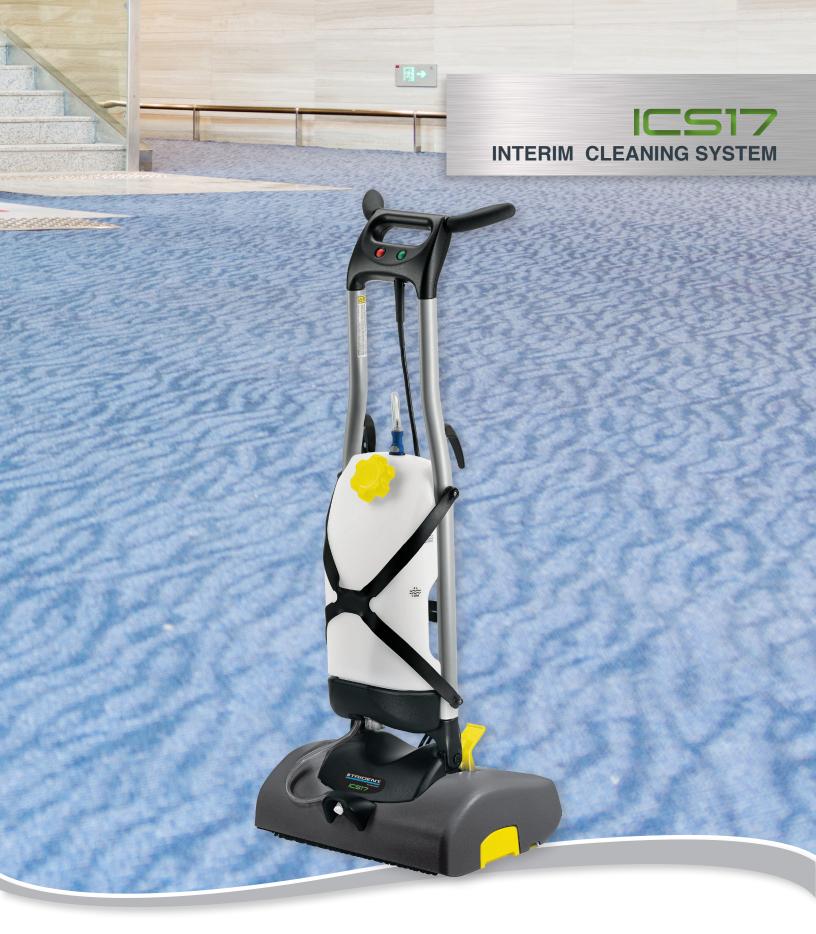

## Better Built. Better Equipment.

The ICS17 Interim Cleaning System is used with Hillyard Deep Action<sup>®</sup> as a low moisture encapsulation carpet cleaning process that removes soil while improving the overall carpet appearance; carpet dries in about 20 minutes while reducing water and detergent consumption.

- Two counter-rotating brushes to effectively clean and agitate both sides of the carpet nap.
- Counter-rotating brushes lift and groom the carpet pile, while the debris bin catches soil and debris.
- Built-in on-board spraying system for increased productivity.

**Interim Cleaning Process** 

HILLYARD

**Deep Action** 

1US GAL OR 3785 LT

HIL0091806

- 1. Pre-Spray With Hillyard Deep Action
- 2. Agitate Carpet with the ICS17
- 3. Allow Carpet to Dry to Touch, Vacuum

|                         |     | ICS17             |
|-------------------------|-----|-------------------|
| Hillyard Item Number    |     | HIL56089          |
| Working Width           | in  | 17                |
| Brushes - 2 Cylindrical | in  | 16                |
| Motor                   | hp  | 0.5               |
| Brush Speed             | rpm | 470               |
| Power Cord              | ft  | 40                |
| Acoustic Level          | dBA | 66                |
| Weight                  | lbs | 55                |
| Tank Capacity           | gal | 2                 |
| Dimensions (I x h x w)  | in  | 15.25 x 45.5 x 18 |