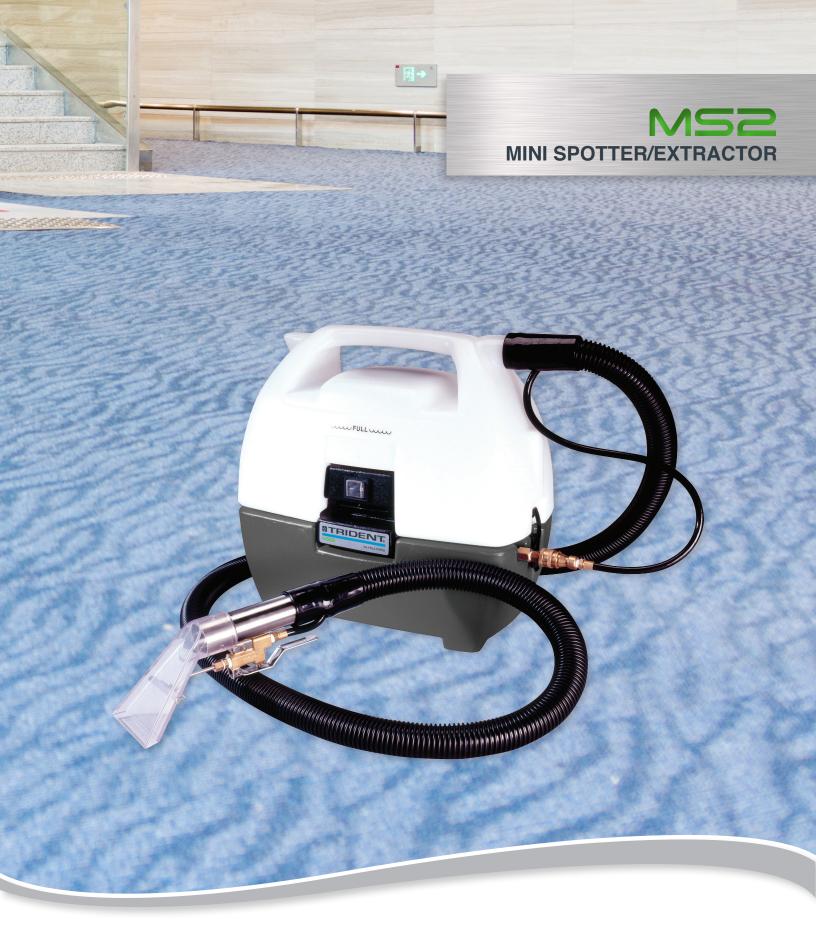

## Better Built. Better Equipment.

Portable and lightweight, the MS2 is the convenient and easy-to-use option for spot removal.

- Quickly remove spots in carpet and upholstry.
- Lightweight and portable design makes extraction easy.
- Translucent recovery tank makes it easy to see recovery water level.
- Two-gallon capacity delivers easy cleaning of carpet spots/stains.
- Clear hand tool shows cleaning results.
- 1.16 hp vacuum motor and 55 psi pump provide more cleaning and drying power.

|                        |     | MS2              |
|------------------------|-----|------------------|
| Hillyard Item Number   |     | HIL56088         |
| Solution Tank Capacity | gal | 2                |
| Recovery Tank Capacity | gal | 2                |
| Pump                   | psi | 53               |
| Vacuum Motor           |     | 1.16 hp, 2-stage |
| Power Cord             | ft  | 25               |
| Hose Standard Coupling | in  | 96 x 1           |
| Weight                 | lbs | 18               |
| Dimensions (l x h x w) | in  | 19 x 16.5 x 10   |