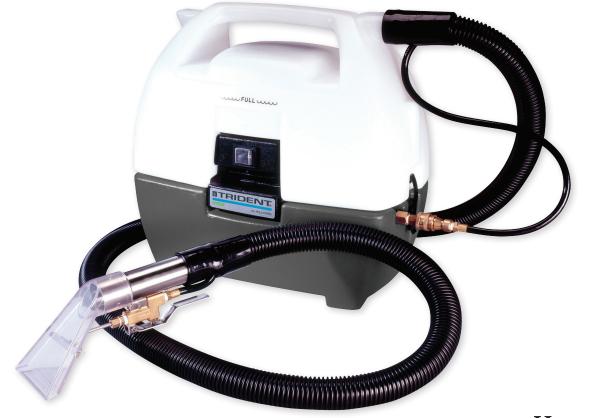

## Better Built. Better Equipment.

Portable and lightweight, the MS2 is the convenient and easy-to-use option for spot removal.

- Quickly remove spots in carpet and upholstry.
- Lightweight and portable design makes extraction easy.
- Translucent recovery tank makes it easy to see recovery water level.
- Two-gallon capacity delivers easy cleaning of carpet spots/stains.
- Clear hand tool shows cleaning results.
- 1.16 hp vacuum motor and 55 psi pump provide more cleaning and drying power.

|                        |     | MS2              |
|------------------------|-----|------------------|
| Hillyard Item Number   |     | HIL56088         |
| Solution Tank Capacity | gal | 2                |
| Recovery Tank Capacity | gal | 2                |
| Pump                   | psi | 53               |
| Vacuum Motor           |     | 1.16 hp, 2-stage |
| Power Cord             | ft  | 25               |
| Hose Standard Coupling | in  | 96 x 1           |
| Weight                 | lbs | 18               |
| Dimensions (l x h x w) | in  | 19 x 16.5 x 10   |